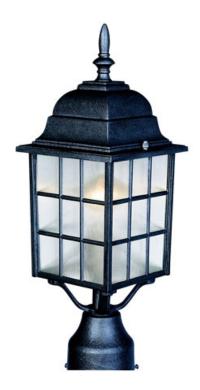

### **PRODUCT DESCRIPTION**

North Church is an early American style from Maxim Lighting International in Black, Pewter, or Rust Patina finish.

# **GLASS**

Frosted FT

### MATERIAL

Die Cast Aluminum