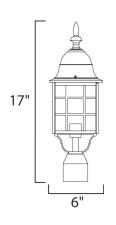

### **PRODUCT DESCRIPTION**

North Church is an early American style from Maxim Lighting International in Black, Pewter, or Rust Patina finish.



## **MEASUREMENTS**

DIMENSION : 6" W x 17" H HANGING WEIGHT : 2.42 lb

## **LAMPING**

INPUT VOLTAGE : 120V

: 1 x 60W Incandescent E26 Medium , 60W Total BULB

BULB INCLUDED : (Not Included)

DIMMABLE : Yes

### **FINISHES OPTION**



Black (BK)

Rust Patina (RP)

# **GLASS**

Frosted FT

### MATERIAL

Die Cast Aluminum

### **RATINGS**

cULus Wet Location







### **ADDITIONAL**

OPERATING TEMPERATURE: -20°C (-4°F), 40°C (104°F)

Always consult a qualified electrician before installing any lighting product.



WESTERN DISTRIBUTION CENTER (HEADQUARTER) 253 NORTH VINELAND AVE I CITY OF INDUSTRY, CA 91746